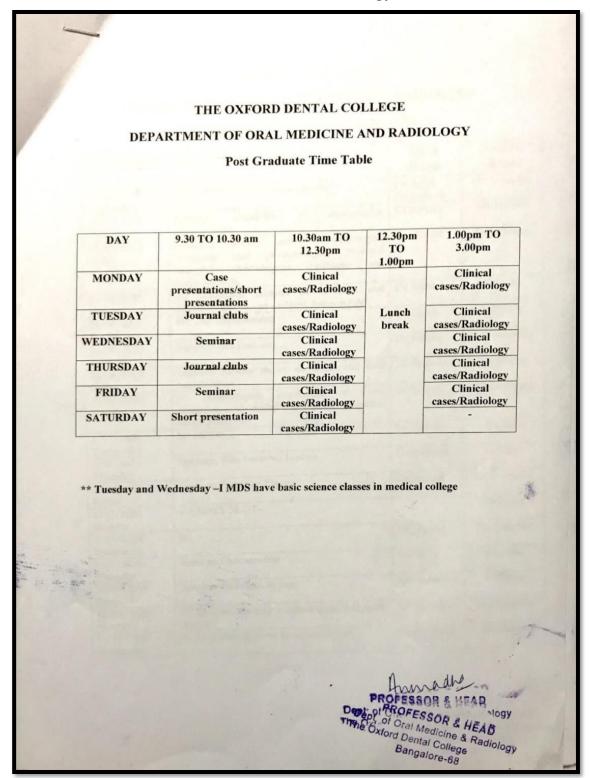

Prostho<br>16.09.2020<br>30.09.202<br>(184eys     |

1 Copy to all the dept. of The Oxford Dental College 2 Copy to the Director of Jayadeva Institute of Cardiovascular Sciences & Research, Bangalore

3 Copy to the Principal of The Oxford Medical College

4 Copy to the Notice Board

Dept of Oral Medicine & Radiology The Oxford Dental College Bangalore-88

The Oxford Dental College, Bommnahalii. Hosur Road, Bengaluru - 560 068



#### THE OXFORD DENTAL COLLEGE

(Recognized by the Govt. of Karnataka, Affiliated to Rajiv Gandhi University of Health Sciences, Karnataka & Delhi)

Bommanahalli, Hosur Road, Bangalore – 560 068.

Ph: 080-61754680 Fax: 080 – 61754693E-mail:deandirectortodc@gmail.com

Website: www.theoxford.edu

#### **Department Time Table**

#### **Oral Medicine and Radiology**







(Recognized by the Govt. of Karnataka, Affiliated to Rajiv Gandhi University of Health Sciences, Karnataka & Recognised by Dental Council of India, New Delhi) Bommanahalli, Hosur Road, Bangalore – 560 068. Ph: 080-61754680 Fax: 080 – 61754693E-mail:deandirectortodc@gmail.com

Website: www.theoxford.edu

#### **Oral and Maxillofacial Surgery**

#### **I MDS**

## THE OXFORD DENTAL COLLEGE

## **DEPARTMENT OF ORAL AND MAXILLOFACIAL SURGERY**

## TIME TABLE FOR I MDS STUDENTS

| DAYS      | 9 AM TO 10 AM                        | 10 AM TO 3 PM                     |
|-----------|--------------------------------------|-----------------------------------|
| MONDAY    | SEMINAR/JOURNAL CLUB PRESENTATION    | CLINICS                           |
| TUESDAY   | BASIC SCIENCE CLA