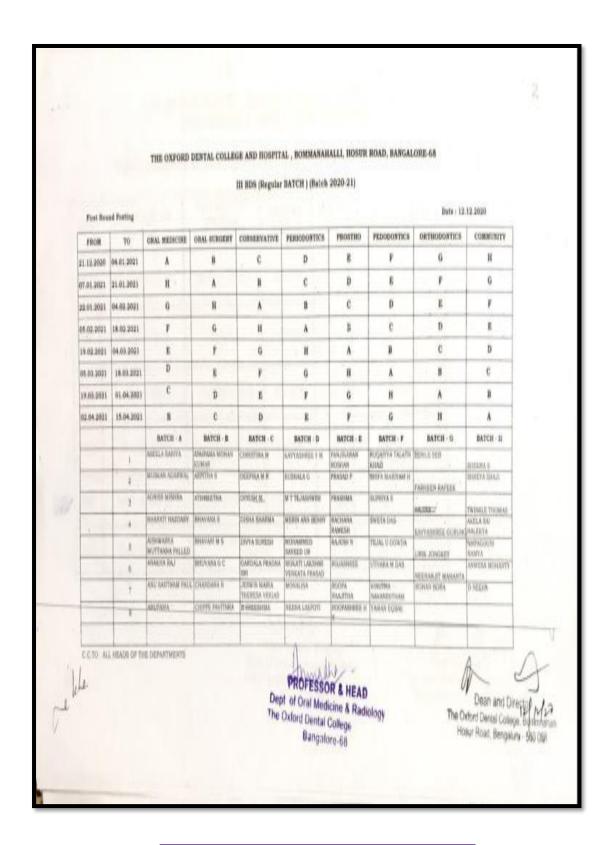

#### THE OXFORD DENTAL COLLEGE AND HOSPITAL, BOMMANAHALLI, HOSUR ROAD, BANGALORE-68 IV BDS ANNUAL SCHEME (Regular Batch -2020-21) **First Round Posting** Date: 12.12.2020 OM # R FROM 10 ORTHO PEDO COMMUNITY PROSTIIO CONS PERIO OMFS 21.12.2020 02.01.2021 E F G AB CD 1 J p 04.01.2021 15.01.2021 G AB CD J E 16.01.2021 28.01.2021 J ٨ CD EF G H 29.01.2021 09.02.2021 J ٨ B Q CD EF H ı 10.02.2021 20.02.2021 Ċ D 1 J EF GH A B Dept of Oral Medicine & Radiology 22.02.2021 04.03.2021 A 1 J The Oxford Dental College C EF GH B D 05.03.2021 16.03.2021 B Bangalore-68 E Ċ ٨ GH D F 17.03.2021 27.03.2021 D B E P GH IJ C A 29.03.2021 09.04.2021 G H D E AB C 10.04.2021 22.04.2021 H Ċ y D IJ AB Ė G BATCH - A BATCH - B BATCH - C BATCH - D BATCH - E BATCH - F BATCH - G BATCH - H BATCH - I BATCH - J ASWIN ANVITAA DIVYANSHU MANJUSES P. REJOICE VATANSH DIVYA PATHI LAHARI RAINA RAJU SOMPALYAM BABU D V GURUDATTA BHARGAVA JOSHI 80MAN HARITHA ATHISHPRA ABUNDHATI EMAN SAPI NEHA SUNIL RANJU AZMALA POGONDA REENA 2 SHREE V. PARVEEN P REDDYGARI WASREM SHASHI LAKSHMI BWATHI AKRAM MOURANGTH CR. GEETHA E BHAVANI TH HAFIZA NITHINRAJ SL RITURAL AMRUTHA TEJASHWIN KHANSA S DADU KK. KUMAR P BARUAH DAUTOM ABHUNAYA V BHOOMIKA HEMARHHEE PRAINAL FAQUIYA ARIWHTIRA SHIVANI TEJADIWINI TAZYEEN NA THANGAM PALA/ BHAKADWAJ N.A. PAUL AMOGH CHANDANA JEEVITHA NR PRIYANKA K BANDILA ONIMA SHWETA BARATHE GURUNATH JATINAVI CHAITYA F.A. PRABBIAVATIO CHADON BUNKAD ANANYA II CHARBELLE LEZA MARIA VALLUHU BRAGAVATH PASUPULETI PUTLUR HOMPALLI NATALIE MATHEW PENEYALA AFRIN IBC. SONIA CHANDRA BAI MAMATHA A BAL CARMO LODO REDDY SARCTHO C.C.10 ALL HEADS OF THE DEPARTMENTS Dean and 8 The Oxford Dental College IV